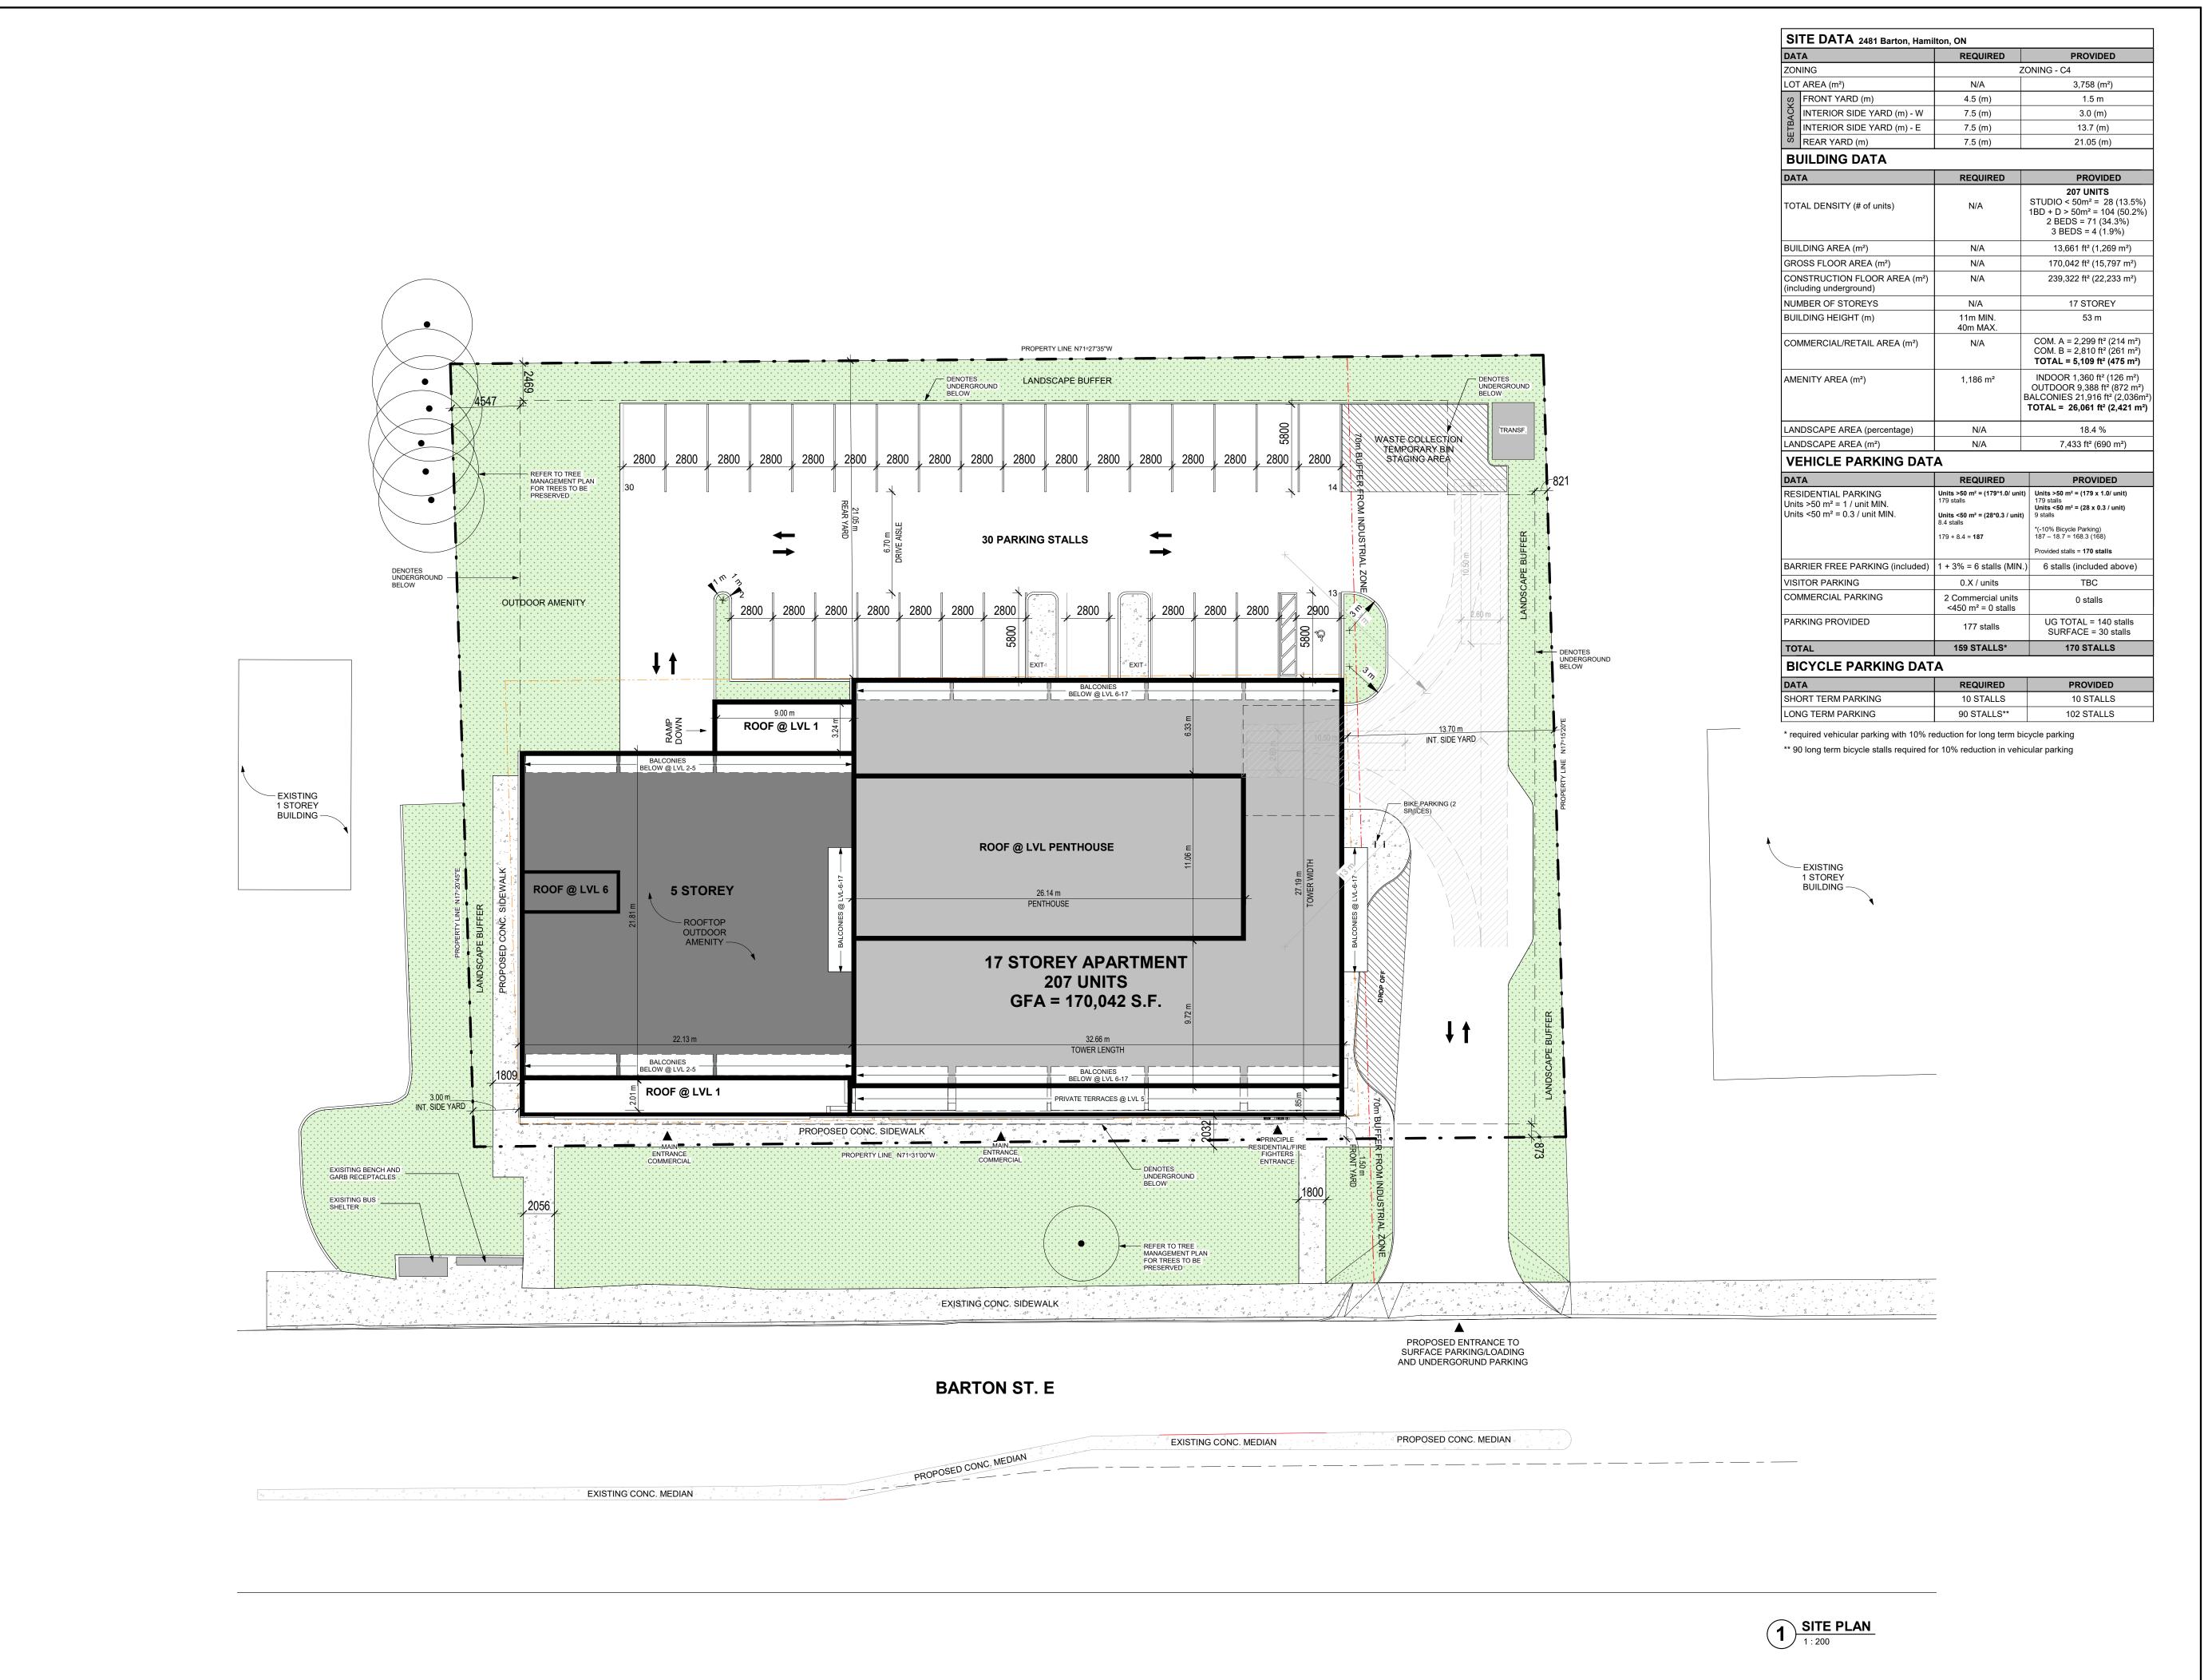

### KEY PLAN

1 | 2022-12-12 | ISSUED FOR ZBA

No. | Date | Revision

| Project No                  | 21033         |
|-----------------------------|---------------|
| Project Date                |               |
| Drawn by                    |               |
|                             | CD            |
| Checked by                  | 00            |
|                             | GG            |
| Plot Date / Time 2022-12-14 | 1 12:47:23 PM |

### 2481 BARTON ST. E, HAMILTON

### SITE PLAN

Drawing Scale
As indicated
Status

Drawing No. Revision No.

D2.1 - r1

\_\_ .. .. ..\_\_