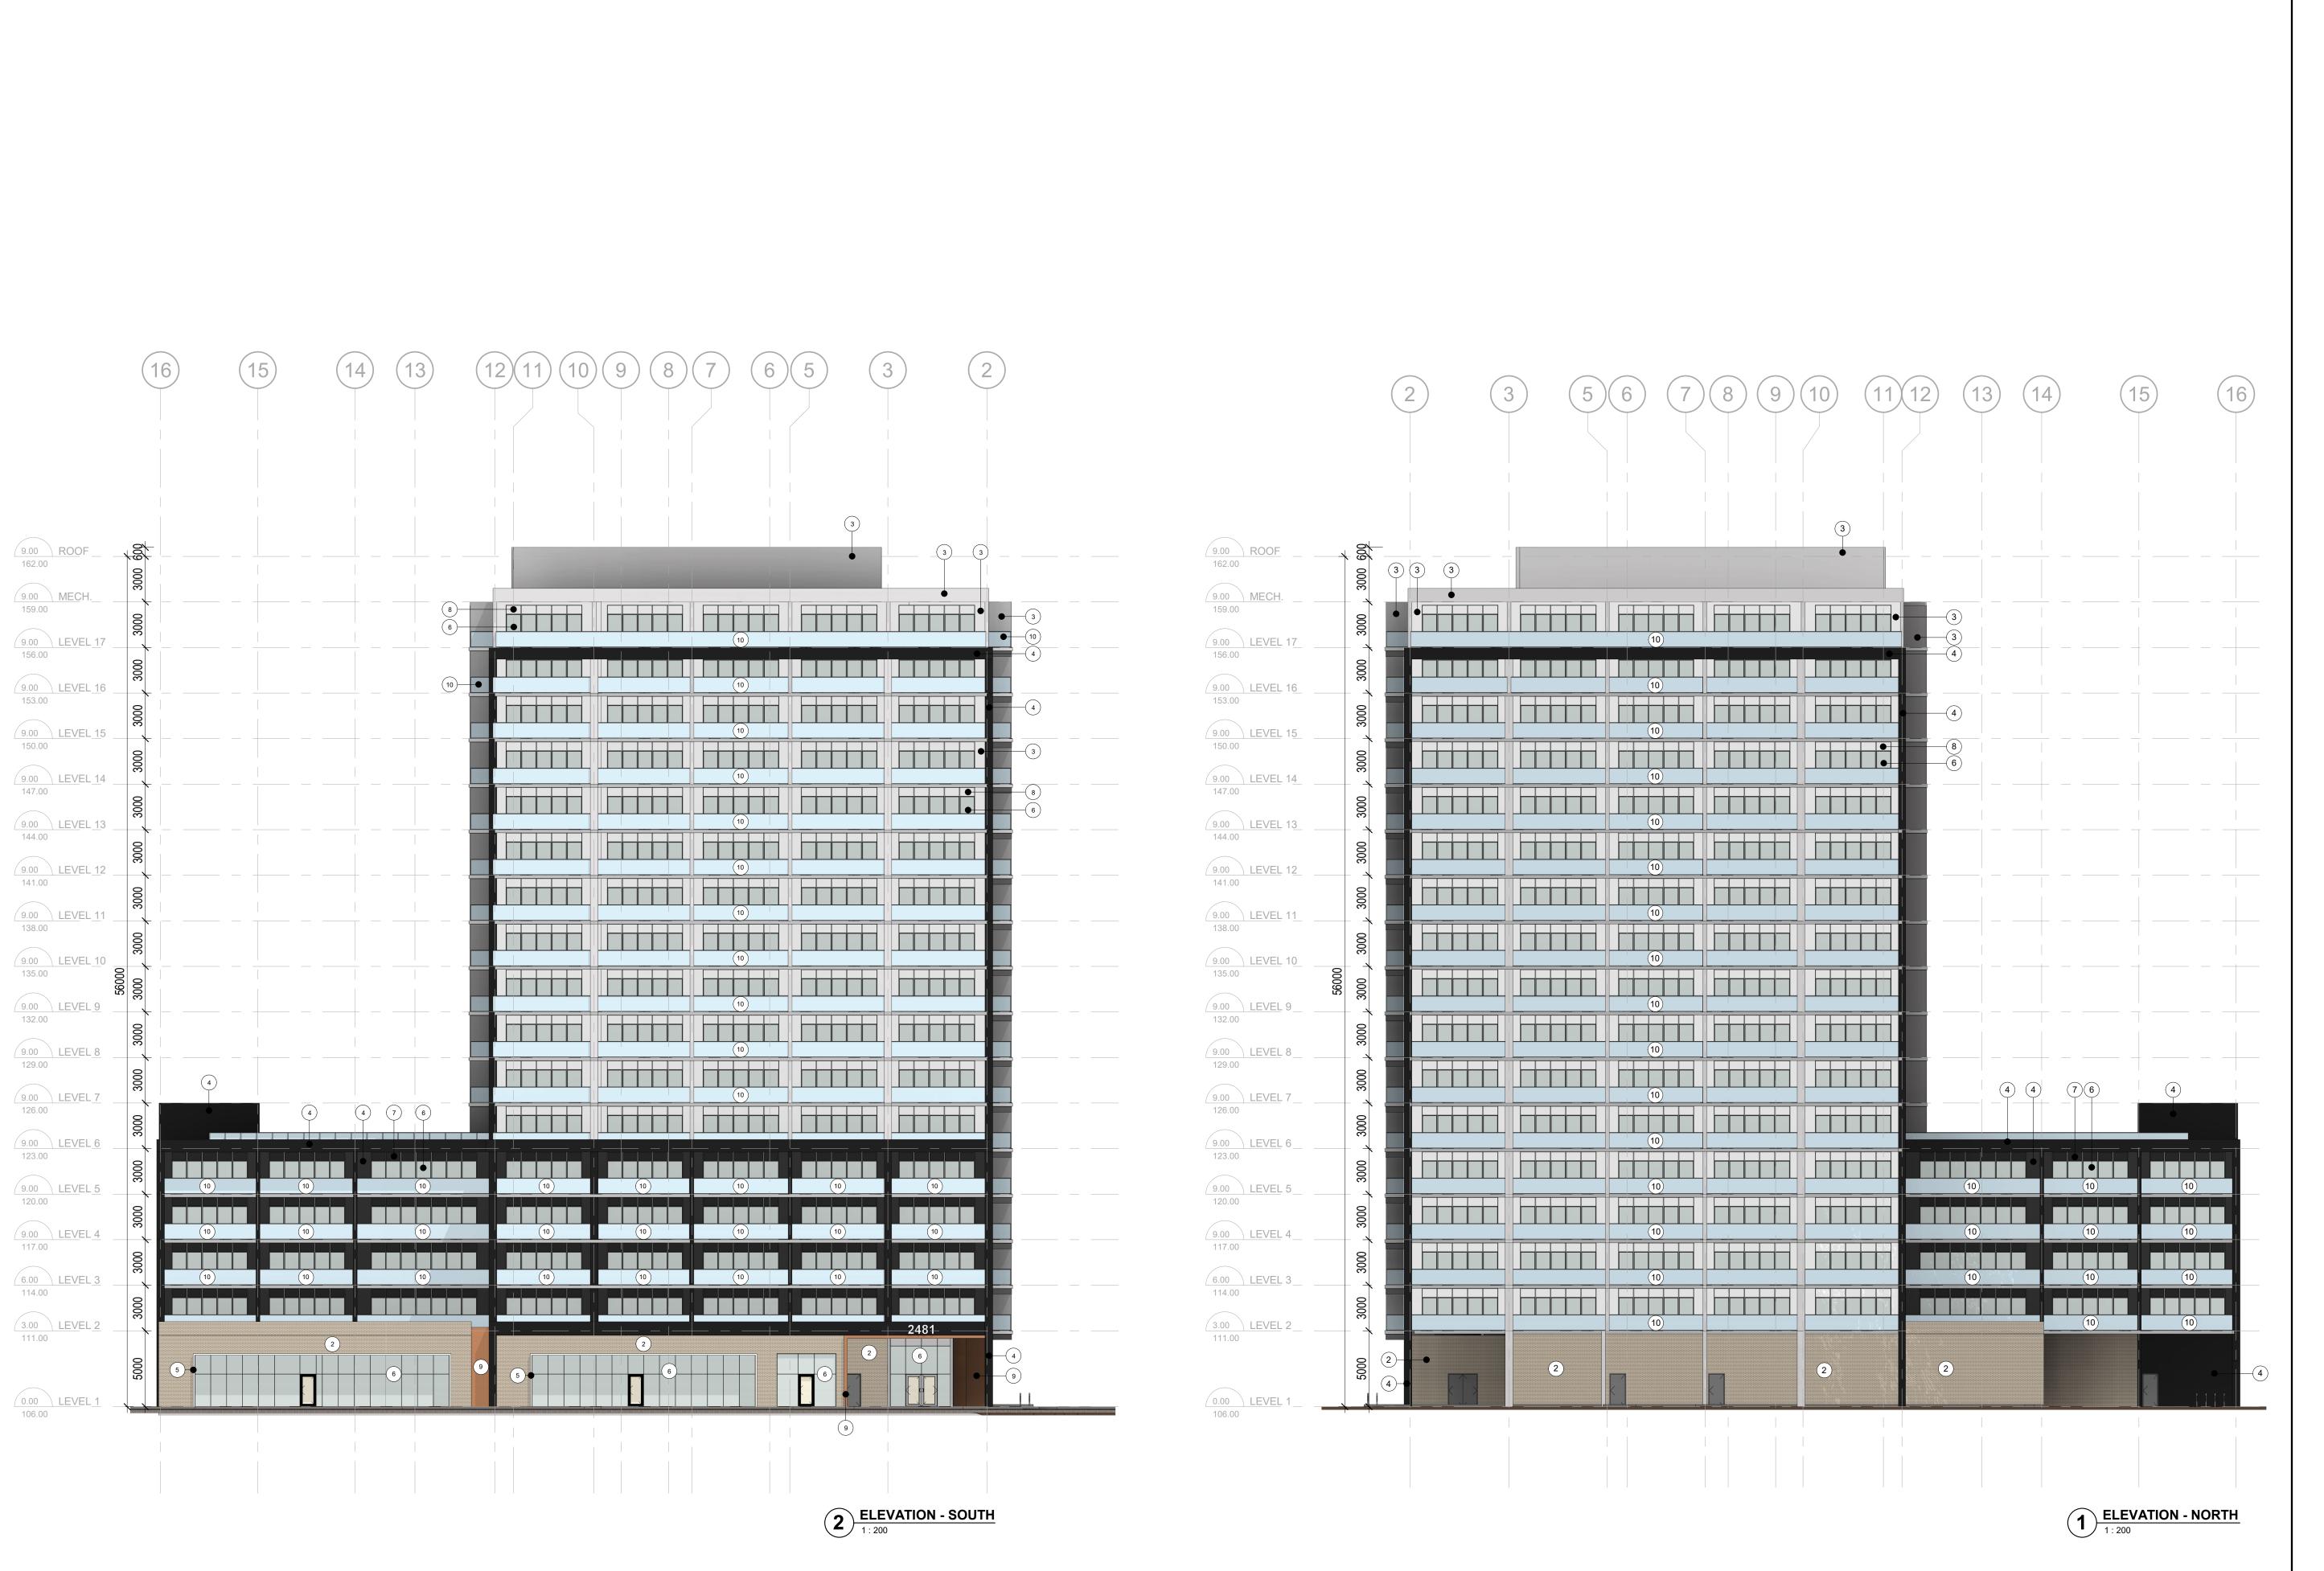

7. THE CONSULTANT ACCEPTS NO RESPONSIBILITY FOR DAMAGES, IF ANY, SUFFERED BY ANY THIRD PARTY AS A RESULT OF DECISIONS MADE OR ACTIONS BASED ON THE CONTRACT DOCUMENTS.

|    | MATERIAL LEGEND                                         |
|----|---------------------------------------------------------|
| 1  | PRECAST CONCRETE BRICK PATTERN<br>COLOUR: DARK CHARCOAL |
| 2  | PRECAST CONCRETE BRICK PATTERN<br>COLOUR: CREAM         |
| 3  | PRECAST CONCRETE<br>COLOUR: WHITE                       |
| 4  | PRECAST CONCRETE<br>COLOUR: DARK CHARCOAL               |
| 5  | METAL PANEL - DARK CHARCOAL<br>COLOUR: DARK CHARCOAL    |
| 6  | GLAZING PANEL<br>COLOUR: CLEAR                          |
| 7  | SPANDREL PANEL - DARK CHARCOAL                          |
| 8  | SPANDREL PANEL - WHITE                                  |
| 9  | METAL PANEL - WOOD FINISH                               |
| 10 | BALCONY GUARD - CLEAR GLAZING PANEL                     |

| No. | Date       |                | Revision |
|-----|------------|----------------|----------|
|     | •          |                |          |
| 1   | 2022-12-12 | ISSUED FOR ZBA |          |

| Project No           | 21033       |
|----------------------|-------------|
| Project Date         |             |
| Drawn by             | CD          |
| Checked by           |             |
| <br>Plot Date / Time | GG          |
|                      | 12:50:39 PM |

2481 BARTON ST. E, HAMILTON

**ELEVATIONS** 

As indicated

Status

Drawing No. Revis

D3.1 - r1

1. DO NOT SCALE DRAWINGS. WRITTEN DIMENSIONS SHALL HAVE PRECEDENCE OVER SCALED DIMENSIONS.

2. ALL WORK SHALL COMPLY WITH THE 2012 ONTARIO BUILDING CODE AND AMENDMENTS.