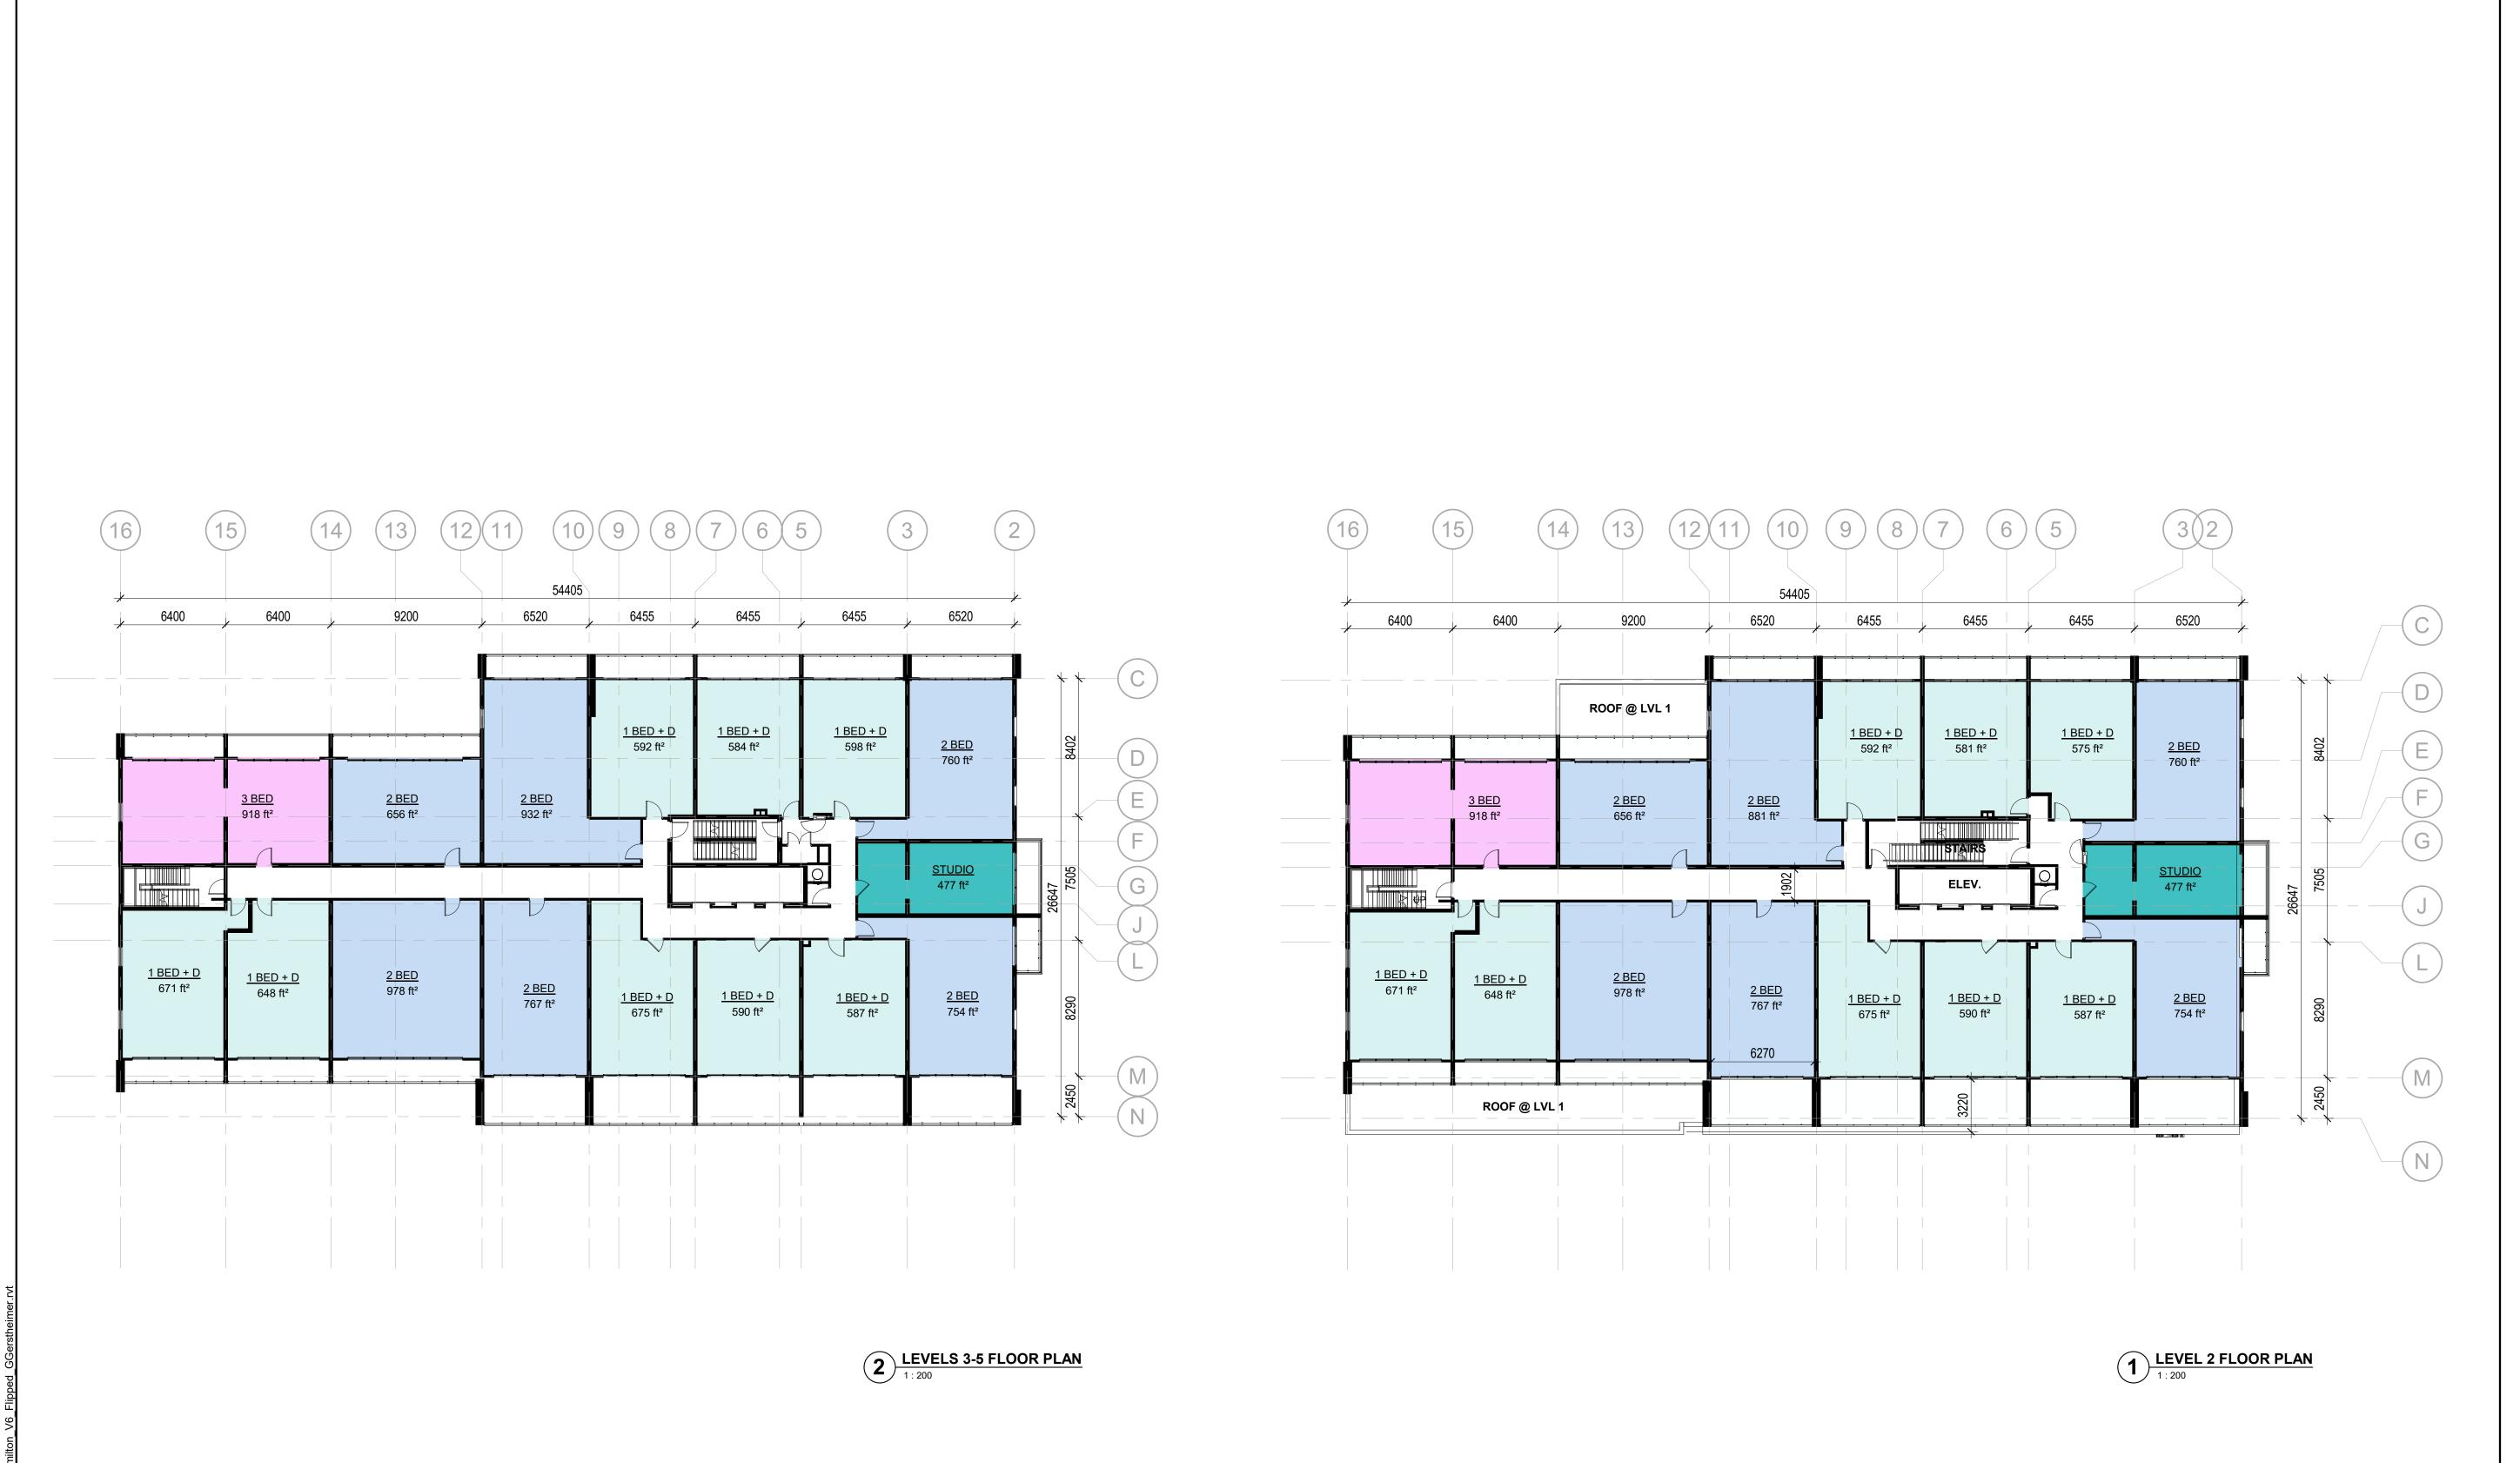

## **2481 BARTON ST. E**, **HAMILTON**

# LEVELS 2-5

1 : 200

D2.4 - r1

2 <u>LEVEL 7-17 FLOOR PLAN</u> 1:200 1 LEVEL 6 FLOOR PLAN
1:200

NEDAL NOTES