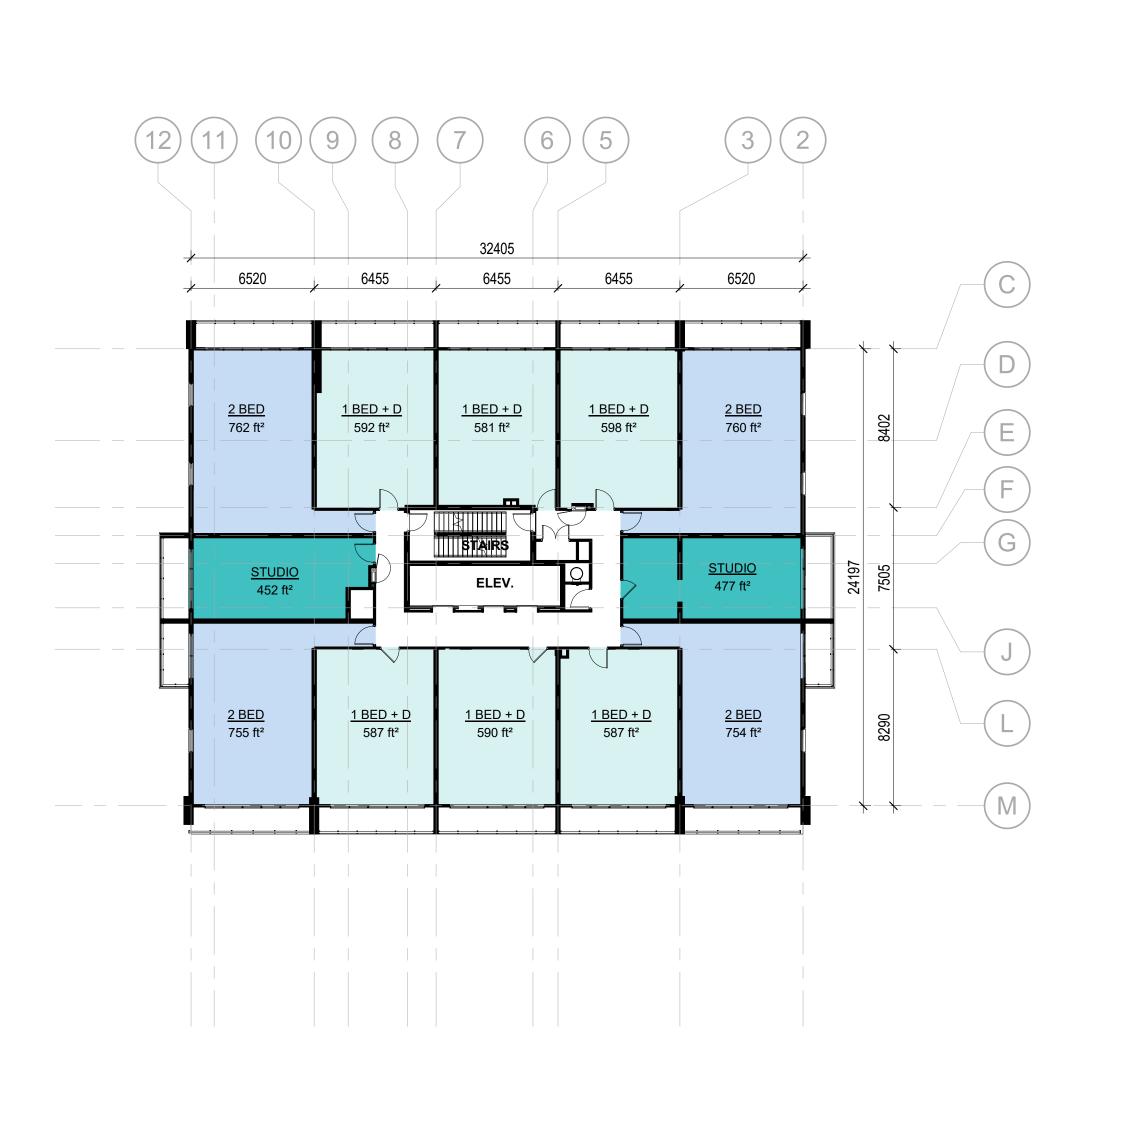

# LEVELS 2-5

1 : 200

D2.4 - r1

2 <u>LEVEL 7-17 FLOOR PLAN</u> 1:200 1 LEVEL 6 FLOOR PLAN
1:200

NEDAL NOTES