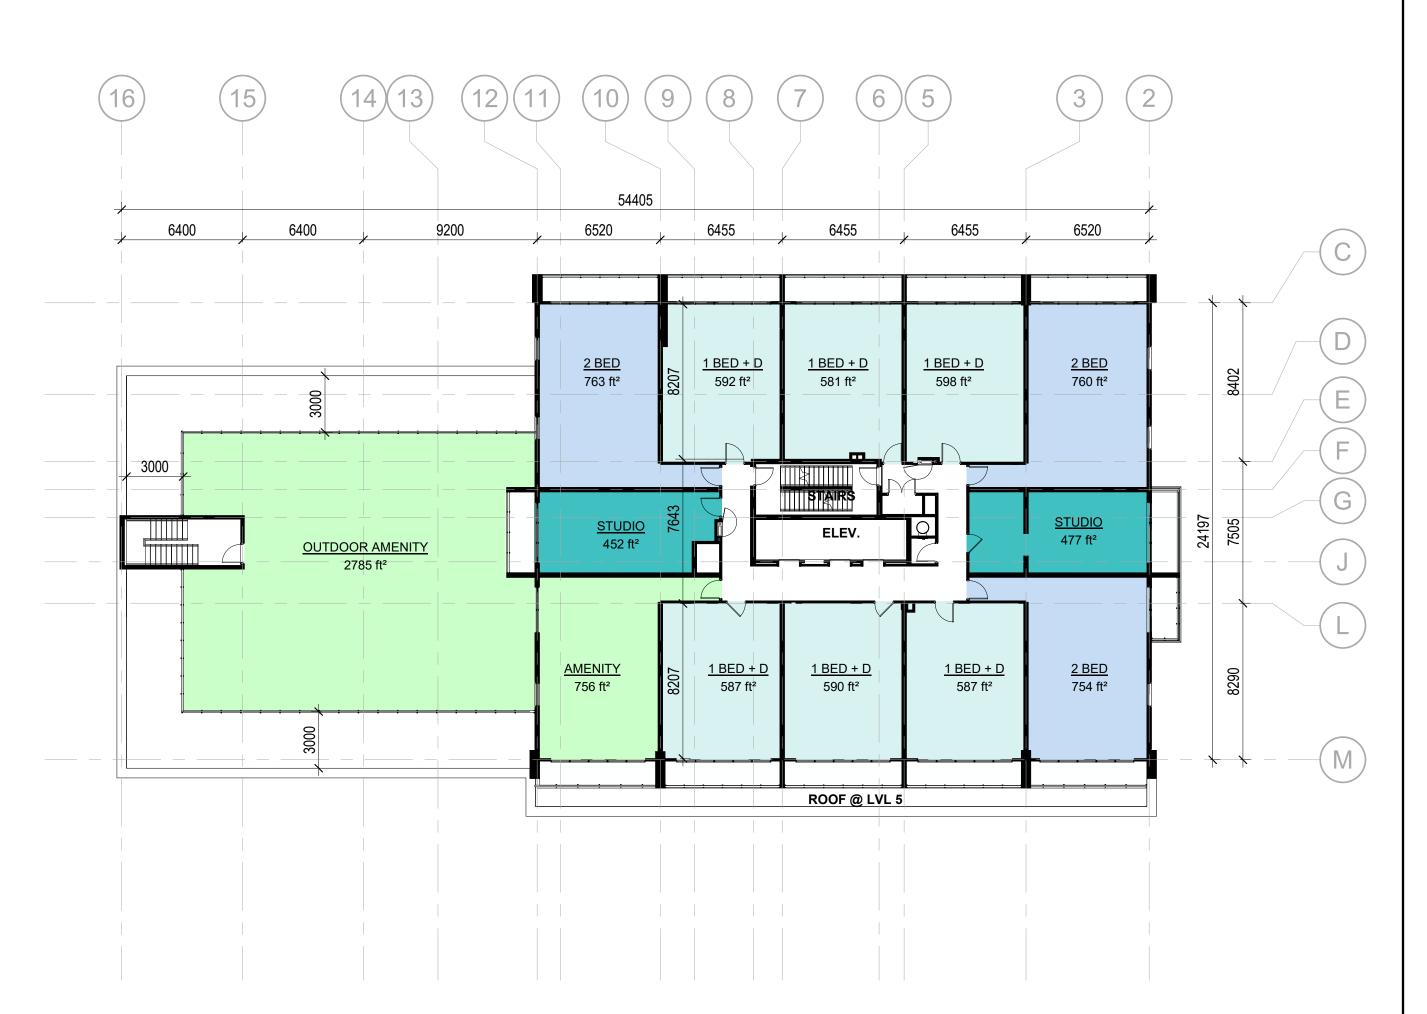

# LEVELS 2-5

1 : 200

D2.4 - r1

2 <u>LEVEL 7-17 FLOOR PLAN</u> 1:200 1 LEVEL 6 FLOOR PLAN
1:200

NEDAL NOTES

# LEVELS 6-17

Drawing Scale
1:200
Status

D2.5 - r1

1. **DO NOT SCALE DRAWINGS**. WRITTEN DIMENSIONS SHALL HAVE PRECEDENCE OVER SCALED DIMENSIONS.

ALL WORK SHALL COMPLY WITH THE 2012 ONTARIO BUILDING CODE AND AMENDMENTS.