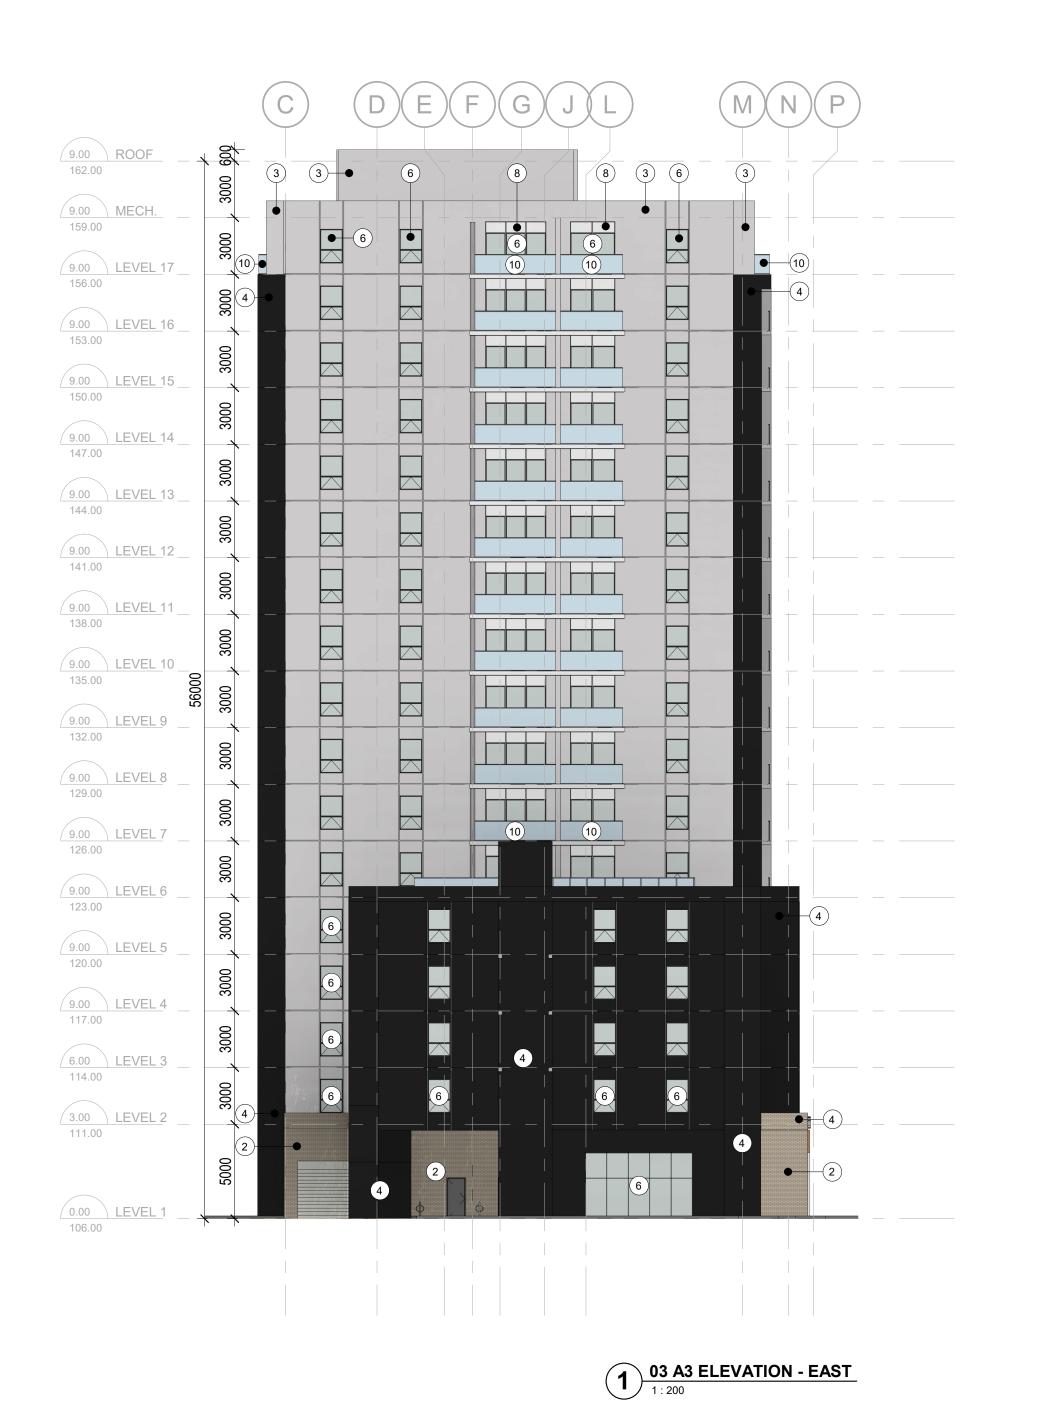

7. THE CONSULTANT ACCEPTS NO RESPONSIBILITY FOR DAMAGES, IF ANY, SUFFERED BY ANY THIRD PARTY AS A RESULT OF DECISIONS MADE OR ACTIONS BASED ON THE CONTRACT DOCUMENTS.

|    | MATERIAL LEGEND                                         |
|----|---------------------------------------------------------|
| 1  | PRECAST CONCRETE BRICK PATTERN<br>COLOUR: DARK CHARCOAL |
| 2  | PRECAST CONCRETE BRICK PATTERN<br>COLOUR: CREAM         |
| 3  | PRECAST CONCRETE<br>COLOUR: WHITE                       |
| 4  | PRECAST CONCRETE<br>COLOUR: DARK CHARCOAL               |
| 5  | METAL PANEL - DARK CHARCOAL<br>COLOUR: DARK CHARCOAL    |
| 6  | GLAZING PANEL<br>COLOUR: CLEAR                          |
| 7  | SPANDREL PANEL - DARK CHARCOAL                          |
| 8  | SPANDREL PANEL - WHITE                                  |
| 9  | METAL PANEL - WOOD FINISH                               |
| 10 | BALCONY GUARD - CLEAR GLAZING PANEL                     |

| No. Date Revision |
|-------------------|

| i iojectivo      | 21033       |
|------------------|-------------|
| Project Date     |             |
| Drawn by         |             |
|                  | CD          |
| Checked by       |             |
|                  | GG          |
| Plot Date / Time |             |
| 2022-12-14       | 12:51:33 PM |

## **2481 BARTON ST. E, HAMILTON**

## **ELEVATIONS**

As indicated

D3.2 - r1