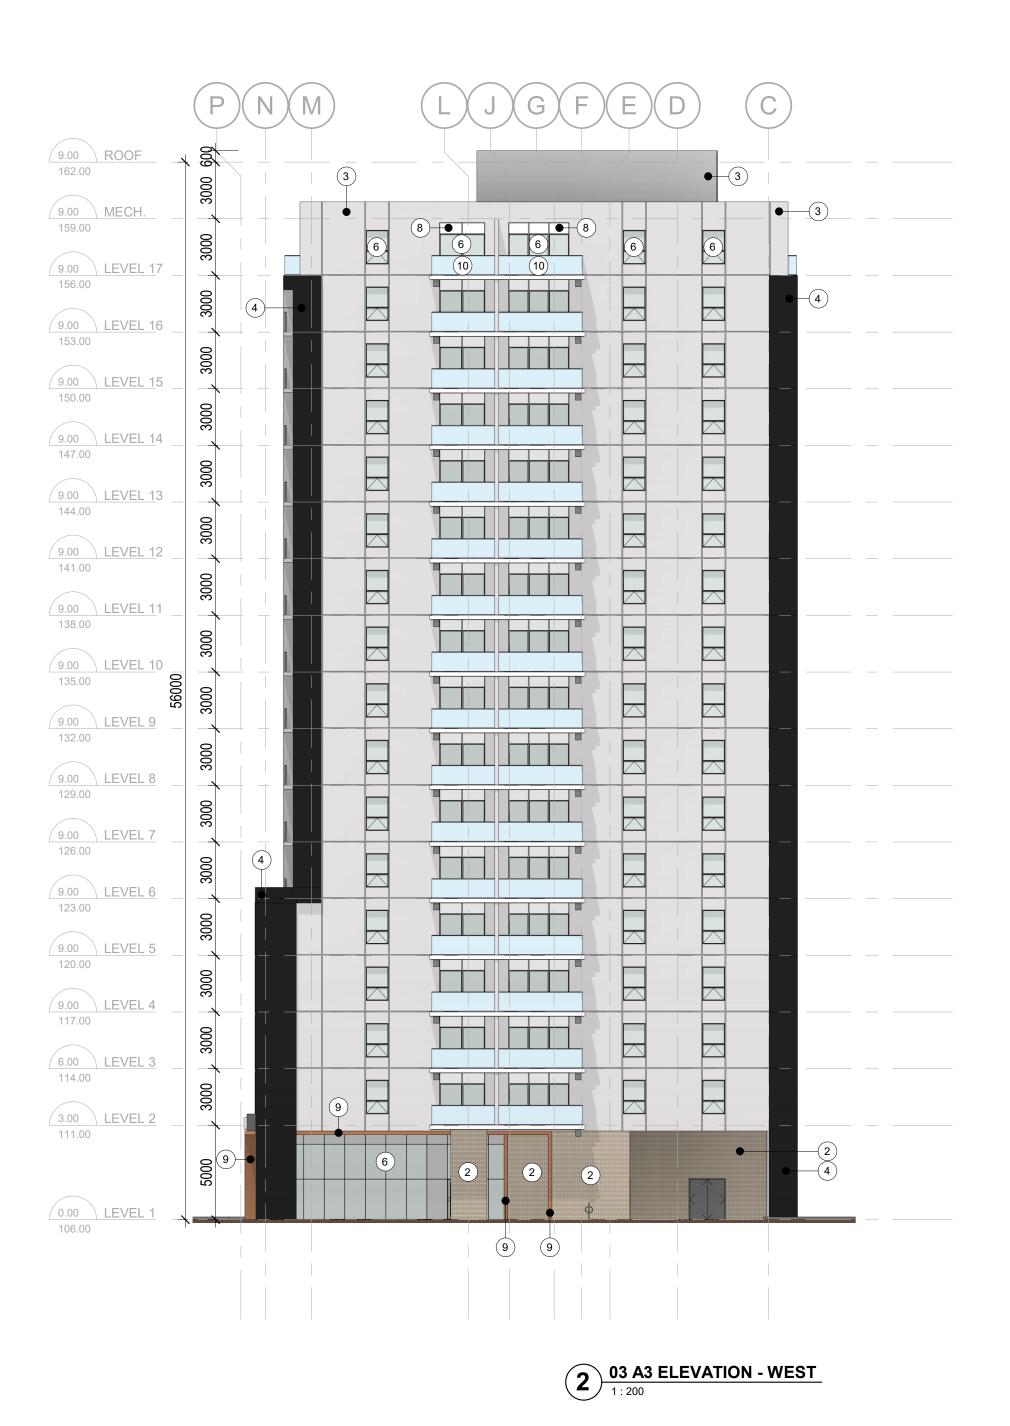

7. THE CONSULTANT ACCEPTS NO RESPONSIBILITY FOR DAMAGES, IF ANY, SUFFERED BY ANY THIRD PARTY AS A RESULT OF DECISIONS MADE OR ACTIONS BASED ON THE CONTRACT DOCUMENTS.

|    | MATERIAL LEGEND                                         |
|----|---------------------------------------------------------|
| 1  | PRECAST CONCRETE BRICK PATTERN<br>COLOUR: DARK CHARCOAL |
| 2  | PRECAST CONCRETE BRICK PATTERN<br>COLOUR: CREAM         |
| 3  | PRECAST CONCRETE<br>COLOUR: WHITE                       |
| 4  | PRECAST CONCRETE<br>COLOUR: DARK CHARCOAL               |
| 5  | METAL PANEL - DARK CHARCOAL<br>COLOUR: DARK CHARCOAL    |
| 6  | GLAZING PANEL<br>COLOUR: CLEAR                          |
| 7  | SPANDREL PANEL - DARK CHARCOAL                          |
| 8  | SPANDREL PANEL - WHITE                                  |
| 9  | METAL PANEL - WOOD FINISH                               |
| 10 | BALCONY GUARD - CLEAR GLAZING PANEL                     |

| No. Date Revision |
|-------------------|

| i iojectivo      | 21033       |
|------------------|-------------|
| Project Date     |             |
| Drawn by         |             |
|                  | CD          |
| Checked by       |             |
|                  | GG          |
| Plot Date / Time |             |
| 2022-12-14       | 12:51:33 PM |

## **2481 BARTON ST. E, HAMILTON**

## **ELEVATIONS**

As indicated

D3.2 - r1